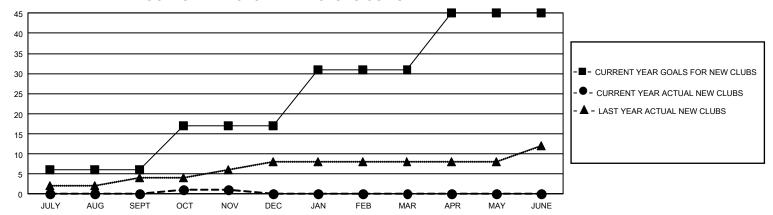

| 0         | 18            | JULY/AUG/SEPT         | 331                     | 299                     | 1,001                                              |
| OCT/NOV/DEC           | 33            | 1         | 3             | OCT/NOV/DEC           | 422                     | 460                     | 578                                                |
| JAN/FEB/MAR           | 42            | 0         | 0             | JAN/FEB/MAR           | 446                     | 0                       | 0                                                  |
| APR/MAY/JUNE          | 42            | 0         | 0             | APR/MAY/JUNE          | 458                     | 0                       | 0                                                  |

## GOALS AND ACTUAL NEW CLUBS CUMULATIVE



## GOALS AND ACTUAL MEMBERS CUMULATIVE



| DROPPED CLUBS: 21 |       | 411 CLUBS OF 2,032 ADDED 1<br>OR MORE NEW MEMBERS | GENDER DISTRIBUTION                 |                 |  |
|-------------------|-------|---------------------------------------------------|-------------------------------------|-----------------|--|
|                   |       |                                                   | MALE                                | 34,385 (77.42%) |  |
|                   |       |                                                   | FEMALE                              | 10,030 (22.58%) |  |
| DROPPED MEMBERS   |       |                                                   | NON BINARY                          | 0 (0.00%)       |  |
| DECEASED          | 188   |