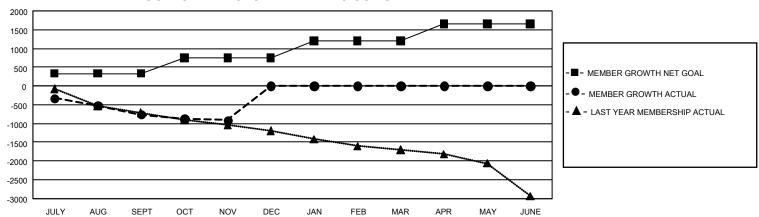

## GOALS AND ACTUAL MEMBERS CUMULATIVE

| DROPPED CLUBS: 21 |       | 411 CLUBS OF 2,032 ADDED 1<br>OR MORE NEW MEMBERS | GENDER DISTRIBUTION                 |                 |  |
|-------------------|-------|---------------------------------------------------|-------------------------------------|-----------------|--|
|                   |       |                                                   | MALE                                | 34,385 (77.42%) |  |
|                   |       |                                                   | FEMALE                              | 10,030 (22.58%) |  |
| DROPPED MEMBERS   |       |                                                   | NON BINARY                          | 0 (0.00%)       |  |
| DECEASED          | 188   |                                                   | PREFER NOT TO ANSWER                | 1 (0.00%)       |  |
| CLUB CANCELLED    | 101   |                                                   | TOTAL FAMILY UNIT MEMBERS 1,65      |                 |  |
| OTHER             | 1,290 | CLICK HERE FOR                                    |                                     |                 |  |
| TOTAL             | 1,579 | CUMULATIVE MEMBERSHIP  DATA                       | FAMILY MEMBERS PAYING HALF DUES 82: |                 |  |